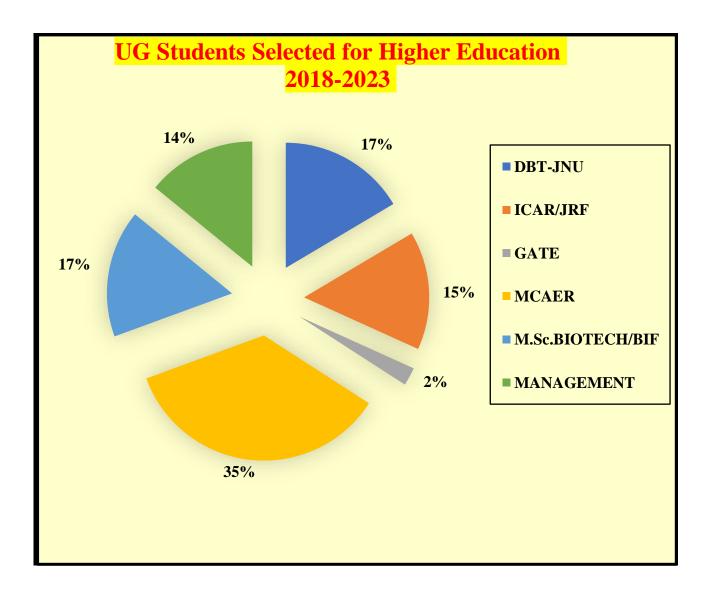

# UG Students Selected for Higher Education (2018-23)

| Year    | <u>Higher Education</u><br>M.Sc. Agri Biotech/Biotech/Biochem/Physiology/other/MS |                       |               |            |                          |                  |     | Total<br>Student |    |
|---------|-----------------------------------------------------------------------------------|-----------------------|---------------|------------|--------------------------|------------------|-----|------------------|----|
|         | DBT-<br>JNU                                                                       | ICA<br>R/<br>JRF<br>* | MC<br>AE<br>R | Management | M.Sc.<br>Biotech/<br>BIF | Forensic<br>Sci. | Law | GATE             |    |
| 2018-19 | 2                                                                                 | 3                     | 3             | -          | 7                        | -                | -   | -                | 15 |
| 2019-20 | 3                                                                                 | 2                     | 4             | 5          | -                        | -                | -   | -                | 14 |
| 2020-21 | 1                                                                                 | 5                     | 6             | -          | -                        | -                | -   | -                | 12 |
| 2021-22 | 2                                                                                 | 3                     | 8             | 2          | 2                        | -                | -   | 1                | 18 |
| 2022-23 | 4                                                                                 | -                     | 5             | -          | 5                        | -                | -   | 1                | 15 |
| 2023-24 | 2                                                                                 | -                     | 4             | 5          | -                        | -                | -   | -                | 11 |
| Total   | 14                                                                                | 13                    | 30            | 12         | 14                       | -                | -   | 2                | 85 |