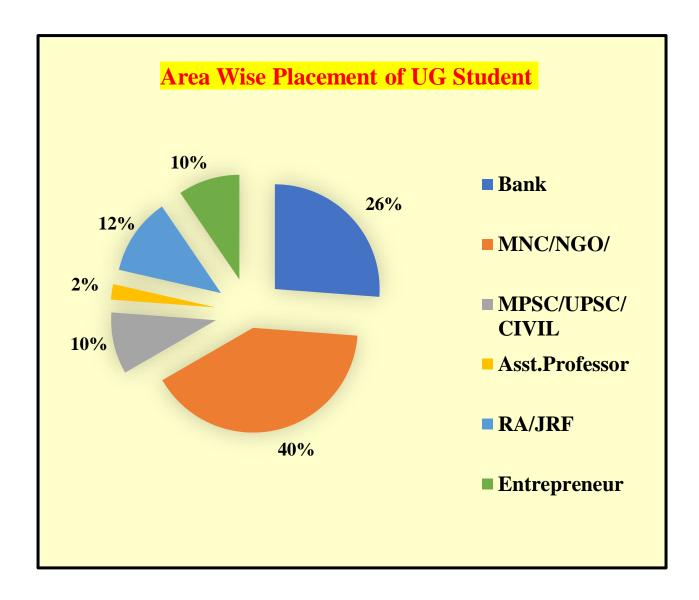

### Area wise Placement of UG students (2018-23)

| Year    | Placement |         |                      |                    |            |              |                  |
|---------|-----------|---------|----------------------|--------------------|------------|--------------|------------------|
|         | Bank      | MNC/NGO | MPSC/<br>UPSC/ Civil | Asst.<br>Professor | RA/<br>JRF | Entrepreneur | Total<br>student |
| 2018-19 | 4         | 1       | 1                    | -                  | -          | -            | 06               |
| 2019-20 | 1         | 5       | -                    | -                  | -          | -            | 06               |
| 2020-21 | -         | -       | -                    | -                  | -          | 1            | 01               |
| 2021-22 | 3         | 3       | 1                    | -                  | 4          | 1            | 12               |
| 2022-23 | 1         | 5       | 1                    | -                  | 1          | 2            | 10               |
| 2023-24 | 2         | 3       | 1                    | 1                  | -          | -            | 07               |
| Total   | 11        | 17      | 4                    | 1                  | 5          | 4            | 42               |