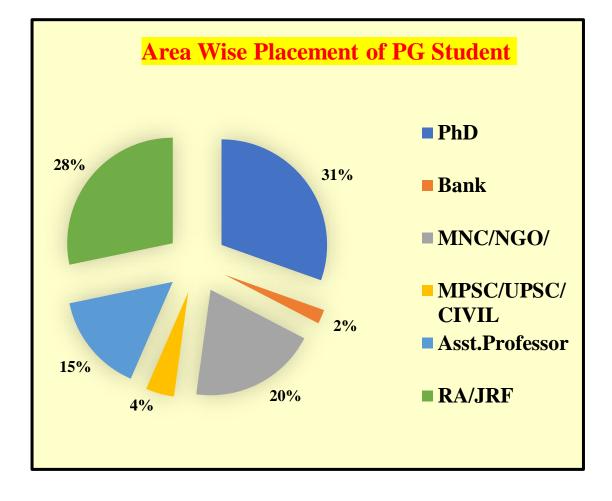

# Area wise Placement of PG students (2018-23)

| Year    | PhD   |        | Placement |         |            |                    |                         |     |         |
|---------|-------|--------|-----------|---------|------------|--------------------|-------------------------|-----|---------|
|         | India | Abroad | Bank      | MNC/NGO | RA/<br>JRF | Asst.<br>Professor | MPSC/<br>UPSC/<br>Civil | ARS | student |
| 2018-19 | 2     | -      | 1         | 5       | 5          | 2                  | 1                       | -   | 16      |
| 2019-20 | 5     | -      | -         | -       | 1          | -                  | -                       | -   | 06      |
| 2020-21 | 3     | -      | -         | 2       | 2          | 1                  | -                       | -   | 08      |
| 2021-22 | 4     | -      | -         | 2       | 2          | 4                  | -                       | -   | 12      |
| 2022-23 | -     | -      | -         | -       | 1          | -                  | -                       | -   | 01      |
| 2023-24 | -     | -      | -         | -       | 2          | -                  | 1                       | -   | 03      |
| Total   | 14    | -      | 01        | 09      | 13         | 07                 | 02                      | -   | 46      |