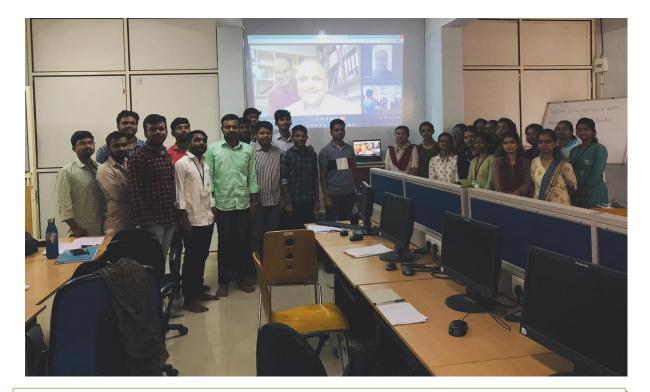

Industrial Training program on "Exploring the tools and Techniques in Molecular Biology and Bioinformatics for Crop Improvement" organized at VDCOAB, Latur on 2-8 March, 2020

Conducted motivational virtual Guest Talk of **Dr. Rahul Shelke**, Research Professor Gyeongsang National University Jinju, Republic Korea on 26.March 2022 at this college.