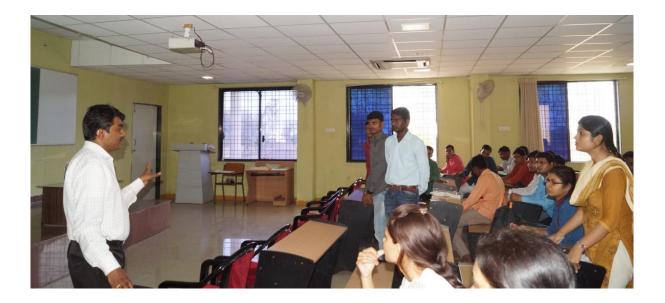

Conducted motivational virtual Guest Talk of **Dr. Payel Ghosh**, Assistant Professor, University of Pune, Pune on 24.March 2022 at this college.

Conducted motivational Lecture of Dr. Ashok Giri, Scientist, NCL, Pune among "Annual Lecture Series: Science for Society" to the UG and PG students of this college on 12.10.2019 at t this college.