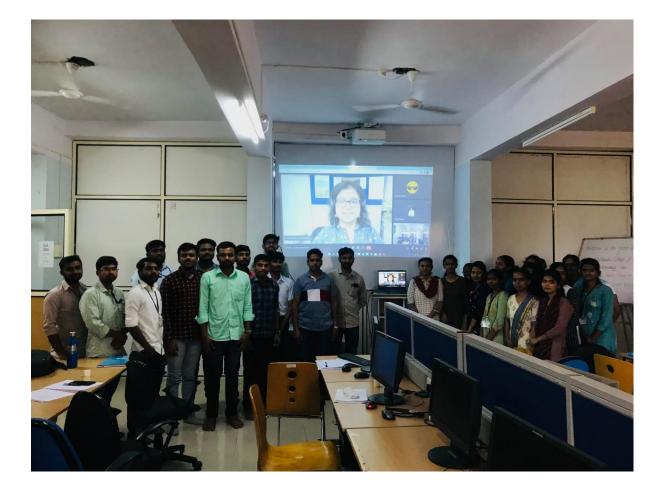

Conducted motivational virtual Guest Talk of **Dr. Payel Ghosh**, Assistant Professor, University of Pune, Pune on 24.March 2022 at this college.

Conducted motivational Lecture of Dr. Ashok Giri, Scientist, NCL, Pune among "Annual Lecture Series: Science for Society" to the UG and PG students of this college on 12.10.2019 at t this college.