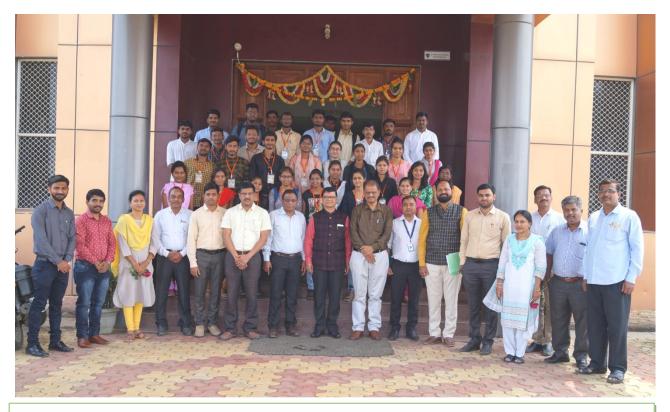

Ganesh Gurav Police Sub-Inspector (PSI) Government of Maharashtra

Inauguration of Soft Skill and Personality Development Program organized at VDCOAB, Latur by Gymkhana and Student counseling and Placement Cell during 12<sup>th</sup> July 2024